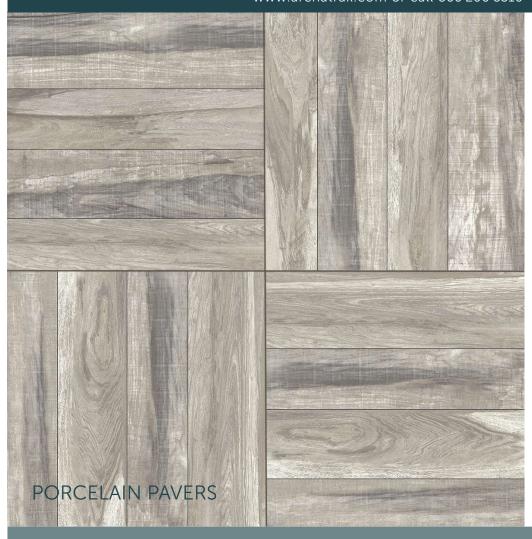

# Canyonwood - Grey

Weathered grey wood look with irregular 'plank' widths, reminiscent of repurposed barnwood, vintage shiplap, ghostwood, driftwood and other aged wood materials.

High tonal variation and offbeat grain patterns for a convincing natural aesthetic refined with age.

## Color & Shade Variation:

Very high shade and texture variation with random color differences

### Size:

23 1/2" x 23 1/2"